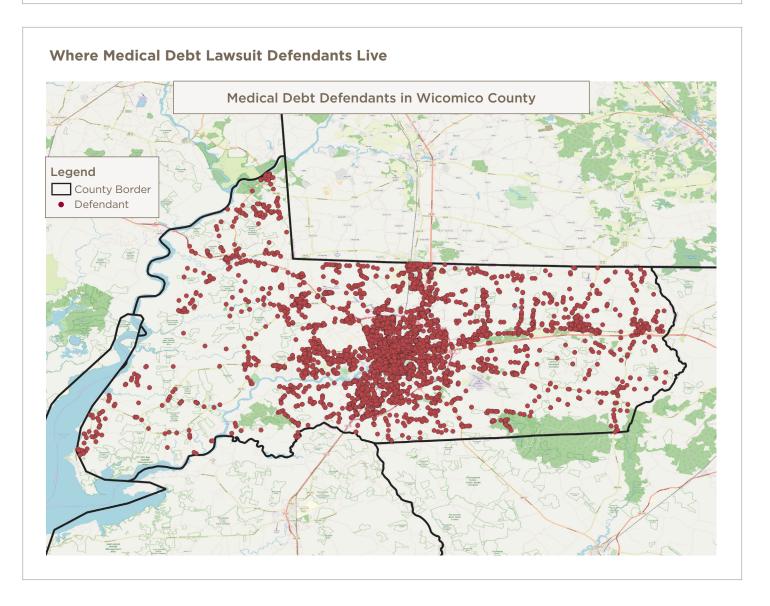

COUNTY MEDICAL DEBT LAWSUITS 2009 - 2018

| Total medical debt lawsuits                                                                                | 14,617       |
|------------------------------------------------------------------------------------------------------------|--------------|
| Total amount of medical debt sought through lawsuits                                                       | \$15,987,917 |
| Median amount of medical debt per lawsuit (meaning half the lawsuits were for less and half were for more) | \$496        |
| Total cases involving wage and property garnishments                                                       | 7,102        |
| Total amount sought through garnishments                                                                   | \$6,992,859  |









# **Hospitals Filing Medical Debt Lawsuits Against County Residents**

| Hospital Name                                                                                            | System                                      | Total<br>Lawsuits | Amount       | Median<br>Amount | Garnishment<br>Total | Garnishment<br>Amount |
|----------------------------------------------------------------------------------------------------------|---------------------------------------------|-------------------|--------------|------------------|----------------------|-----------------------|
| Peninsula Regional<br>Medical Center                                                                     |                                             | 14,052            | \$14,832,190 | \$488            |