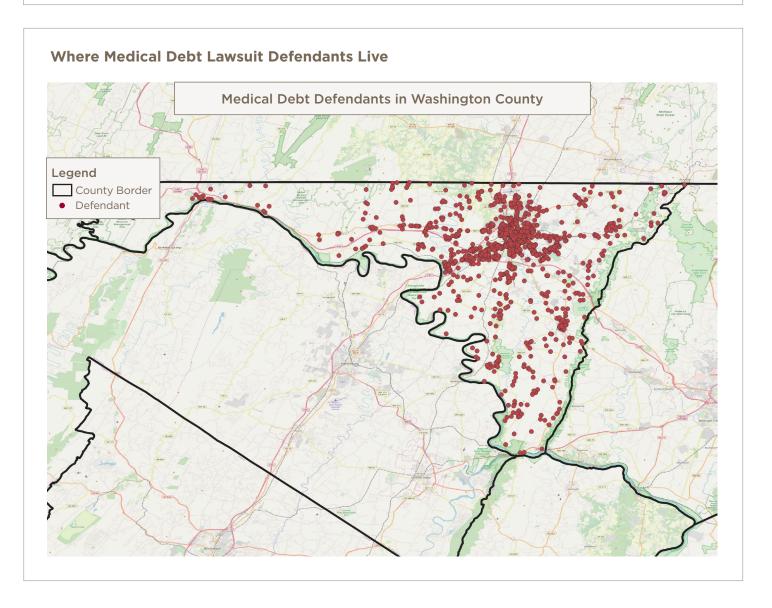

|             |
|------------------------------------------------------------------------------------------------------------|-------------|
| Total medical debt lawsuits                                                                                | 2,271       |
| Total amount of medical debt sought through lawsuits                                                       | \$6,446,741 |
| Median amount of medical debt per lawsuit (meaning half the lawsuits were for less and half were for more) | \$1,491     |
| Total cases involving wage and property garnishments                                                       | 741         |
| Total amount sought through garnishments                                                                   | \$1,766.314 |









# **Hospitals Filing Medical Debt Lawsuits Against County Residents**

| Hospital Name                                                       | System                                      | Total<br>Lawsuits | Amount      | Median<br>Amount | Garnishment<br>Total | Garnishment<br>Amount |
|---------------------------------------------------------------------|---------------------------------------------|-------------------|-------------|------------------|----------------------|-----------------------|
| Meritus Medical Center                                              |                                             | 1,868             | \$5,279,385 | \$1,528          | 684                  | \$1,620,823           |
| University of Maryland<br>Medical Center