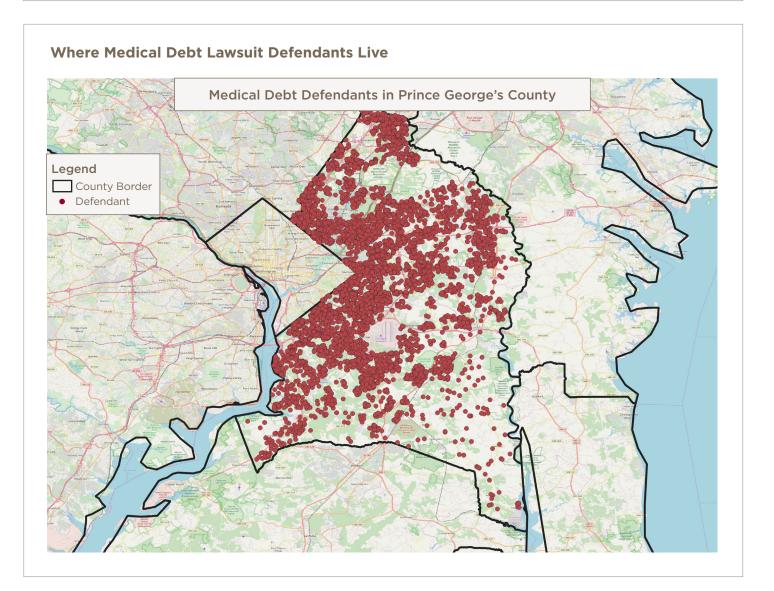

iled Against County Residents<sup>1</sup>

| Total medical debt lawsuits                                                                                | 8,683        |
|------------------------------------------------------------------------------------------------------------|--------------|
| Total amount of medical debt sought through lawsuits                                                       | \$20,125,033 |
| Median amount of medical debt per lawsuit (meaning half the lawsuits were for less and half were for more) | \$1,279      |
| Total cases involving wage and property garnishments                                                       | 2,087        |
| Total amount sought through garnishments                                                                   | \$5,069,043  |





## Hospitals Filing Medical Debt Lawsuits Against County Residents

| Hospital Name                                                                                            | System                                      | Total<br>Lawsuits | Amount      | Median<br>Amount | Garnishment<br>Total | Garnishment<br>Amount |
|----------------------------------------------------------------------------------------------------------|---------------------------------------------|-------------------|-------------|------------------|----------------------|-----------------------|
| MedStar Southern<br>Maryland Hospital<br>Center                                                          | MedStar Health                              | 2,469             | \$4,805,320 | \$1,071          | 555