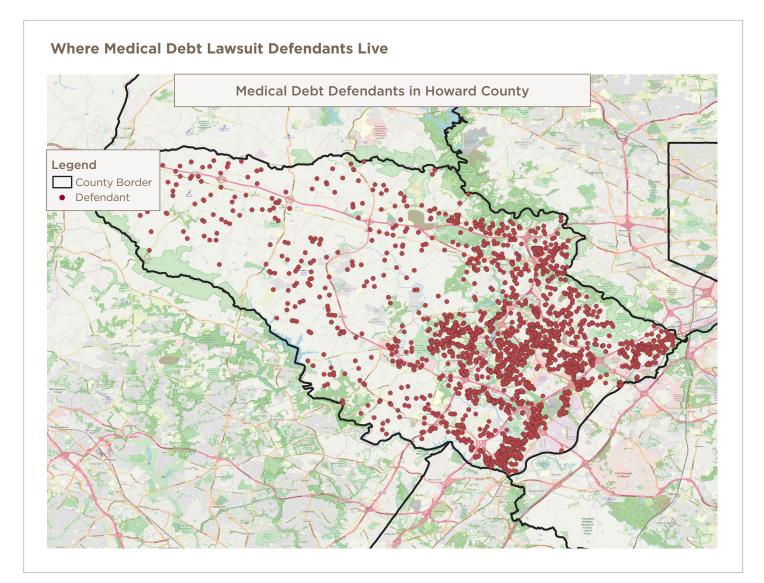

#### Medical Debt Lawsuits Filed Against County Residents<sup>1</sup>

| Total medical debt lawsuits                                                                                | 3,387       |
|------------------------------------------------------------------------------------------------------------|-------------|
| Total amount of medical debt sought through lawsuits                                                       | \$6,890,331 |
| Median amount of medical debt per lawsuit (meaning half the lawsuits were for less and half were for more) | \$1,133     |
| Total cases involving wage and property garnishments                                                       | 701         |
| Total amount sought through garnishments                                                                   | \$1,285,884 |