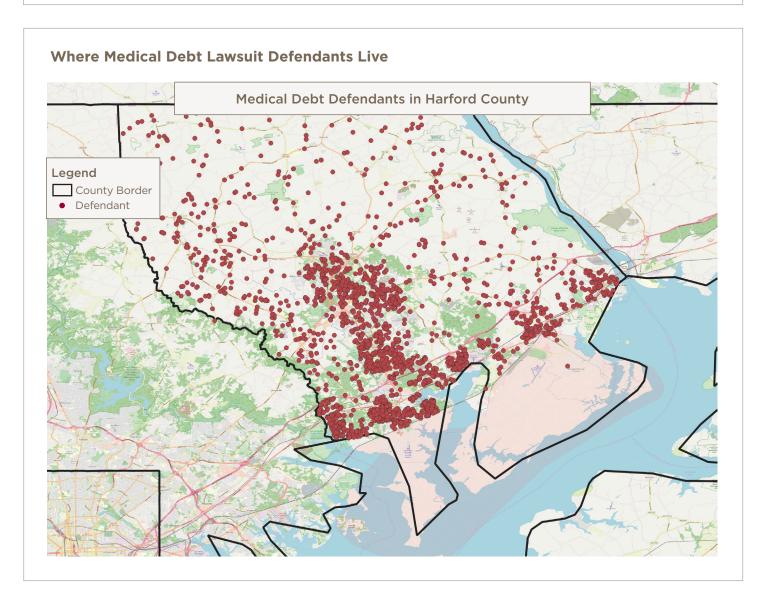

# HARFORD COUNTY MEDICAL DEBT LAWSUITS 2009 - 2018

| Medical Debt Lawsuits Filed Against County Residents <sup>1</sup>                                          |             |  |  |  |  |  |
|------------------------------------------------------------------------------------------------------------|-------------|--|--|--|--|--|
| Total medical debt lawsuits                                                                                | 3,311       |  |  |  |  |  |
| Total amount of medical debt sought through lawsuits                                                       | \$6,329,536 |  |  |  |  |  |
| Median amount of medical debt per lawsuit (meaning half the lawsuits were for less and half were for more) | \$1,050     |  |  |  |  |  |
| Total cases involving wage and property garnishments                                                       | 724         |  |  |  |  |  |
| Total amount sought through garnishments                                                                   | \$1,357,227 |  |  |  |  |  |