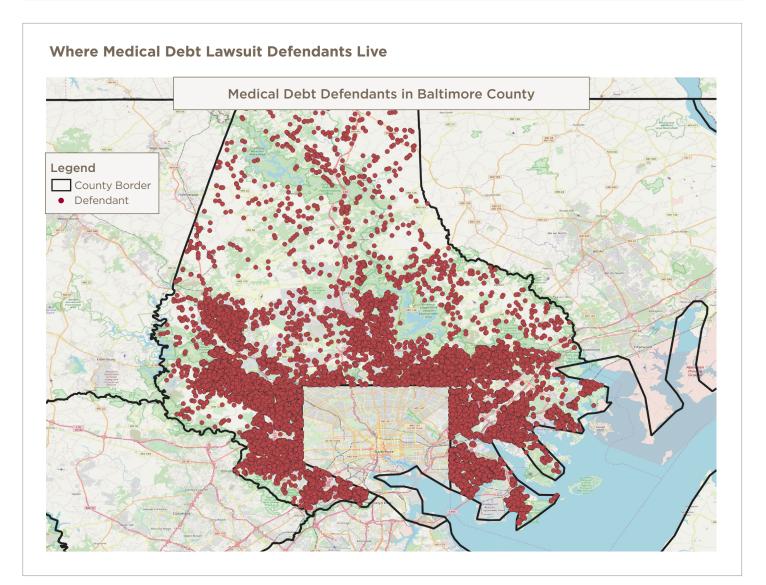

iled Against County Residents<sup>1</sup>

| Total medical debt lawsuits                                                                                | 32,617       |
|------------------------------------------------------------------------------------------------------------|--------------|
| Total amount of medical debt sought through lawsuits                                                       | \$51,330,059 |
| Median amount of medical debt per lawsuit (meaning half the lawsuits were for less and half were for more) | \$928        |
| Total cases involving wage and property garnishments                                                       | 9,016        |
| Total amount sought through garnishments                                                                   | \$13,739,450 |





#### Hospitals Filing Medical Debt Lawsuits Against County Residents

| Hospital Name                                                       | System                                      | Total<br>Lawsuits | Amount       | Median<br>Amount | Garnishment<br>Total | Garnishment<br>Amount |
|---------------------------------------------------------------------|---------------------------------------------|-------------------|--------------|------------------|----------------------|-----------------------|
| Greater Baltimore<br>Medical Center                                 |                                             | 9,249             | \$10,583,521 | \$728            | 2,487                | \$3,025,841           |
| Sinai Hospital of<br>Baltimore