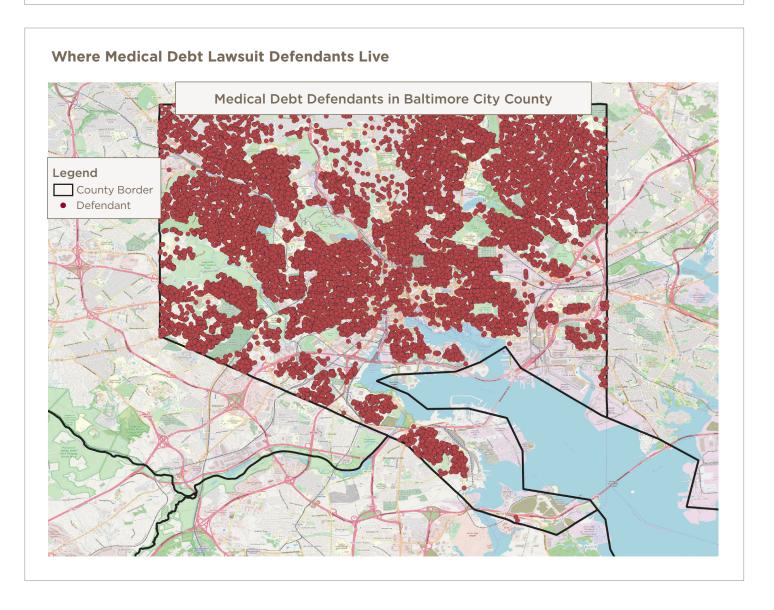

# BALTIMORE CITY MEDICAL DEBT LAWSUITS 2009 - 2018

| Medical Debt Lawsuits Filed Against County Residents |              |  |  |  |  |  |  |
|------------------------------------------------------|--------------|--|--|--|--|--|--|
| Total lawsuits against residents                     | 30,070       |  |  |  |  |  |  |
| Total amount of medical debt sought through lawsuits | \$53,571,018 |  |  |  |  |  |  |
| Median amount of medical debt per lawsuit            | \$982        |  |  |  |  |  |  |
| Total cases involving wage or property garnishments  | 8,949        |  |  |  |  |  |  |
| Total amount sought through garnishments             | \$14,619,377 |  |  |  |  |  |  |









## **Hospitals Filing Medical Debt Lawsuits Against County Residents**

| Hospital Name                                                       | System                                      | Total<br>Lawsuits | Amount       | Median<br>Amount | Garnishment<br>Total | Garnishment<br>Amount |
|---------------------------------------------------------------------|---------------------------------------------|-------------------|--------------|------------------|----------------------|-----------------------|
| Sinai Hospital of<br>Baltimore                                      | LifeBridge<br>Health                        | 5,845             | \$8,616,738  | \$900            | 2,136                | \$3,041,840           |
| Greater Baltimore<br>Medical Center