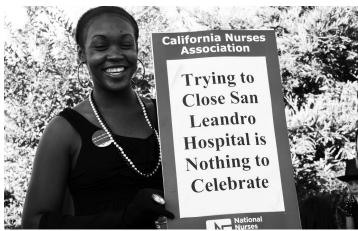

CASTRO VALLEY - While Sutter Health executives and their corporate sponsors wined and dined inside white tents, Sutter nurses marched and chanted outside to expose the harmful contract takeaways we've been fighting, and to condemn Sutter's closure and threatened closure of units and hospitals throughout our communities.

Gala attendees were greeted out front by two tuxedo-clad "maitre d's" with a special menu that detailed the cuts Sutter has served up to the nurses and the community (see menu on back). Nurses emphasized the misplaced priorities of Sutter: cutting overall number of beds, and the psychiatric and rehab units while celebrating its shiny new hospital.