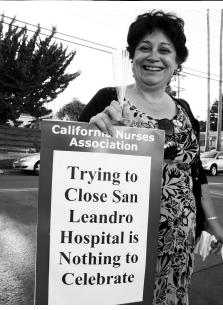

CASTRO VALLEY - While Sutter Health executives and their corporate sponsors wined and dined inside white tents, Sutter nurses marched and chanted outside to expose the harmful contract takeaways we've been fighting, and to condemn Sutter's closure and threatened closure of units and hospitals throughout our communities.

Gala attendees were greeted out front by two tuxedo-clad "maitre d's" with a special menu that detailed the cuts Sutter has served up to the nurses and the community (see menu on back). Nurses emphasized the misplaced priorities of Sutter: cutting overall number of beds, and the psychiatric and rehab units while celebrating its shiny new hospital.