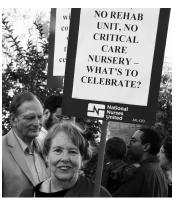

CASTRO VALLEY - While Sutter Health executives and their corporate sponsors wined and dined inside white tents, Sutter nurses marched and chanted outside to expose the harmful contract takeaways we've been fighting, and to condemn Sutter's closure and threatened closure of units and hospitals throughout our communities.

Gala attendees were greeted out front by two tuxedo-clad "maitre d's" with a special menu that detailed the cuts Sutter has served up to the nurses and the community (see menu on back). Nurses emphasized the misplaced priorities of Sutter: cutting overall number of beds, and the psychiatric and rehab units while celebrating its shiny new hospital.